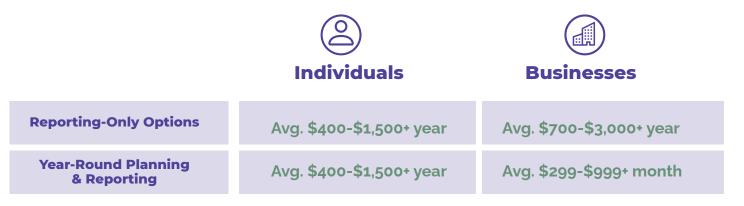

# Pricing

Our Pricing is simple and designed to align with your needs.

#### Our pricing consists of two elements:

#### **One-Time Fees**

One-time fees cover any costs that will occur once = Setup Fees, Cleanup Fees, Annual Reporting.

#### **Monthly Investment**

Your monthly fees cover the cost of your year-round planning & deliverables to keep you healthy and moving toward your goals

• The numbers above are averages - your exact investment could be more or less, based on the complexity of your needs and the number of services required (taxes, accounting, payroll, IRS help, etc.).

• Your specific pricing will be based on your unique goals and the option for working with us you select (Reporting Only or Year-Round Planning + Reporting).